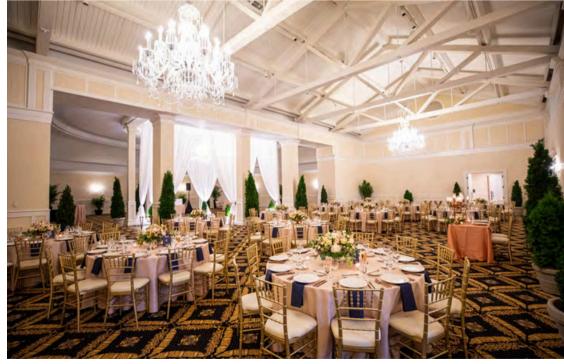

Sparkling & Grand Cru Ballrooms

Forty-foot ceilings | Swarovski crystal chandeliers and sconces

#### GRAND CRU BALLROOM

Up to 200 seated dinner with dancing