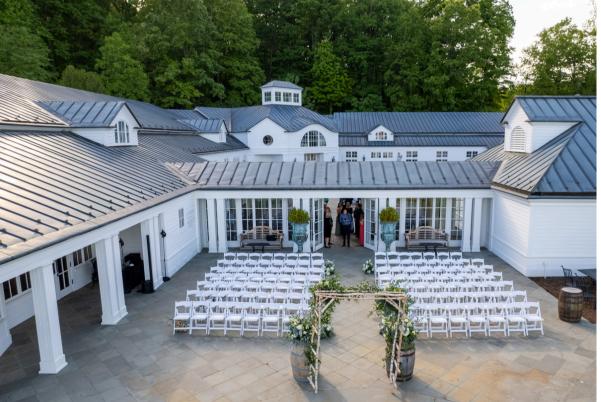

The Grand Hall hosts an array of unique spaces, including two ballrooms and a wrap-around terrace. With a breathtaking landscape of rolling hills, vines, and lakes, your guests will be mesmerized by the unparalleled panorama.

Your venue contract includes exclusive use of:

- The Grand Cru and Sparkling Ballrooms from 12pm until
   11pm
- The Reserve Room with working fireplace for your cocktail hour and reception starting at 5:30pm
- Beautiful bridal suite with a private restroom
- Luxury groom's suite with HDTV
- 20 six-foot round tables
- 10 eight-food banquet tables
- 200 Chiavari ceremony chairs
- 200 folding reception chairs
- 4 decorative wine barrels
- All existing patio furniture
- All equipment in our dedicated catering kitchen
- The Chapel for a two-hour block (subject to availability)

### **OUTDOOR TERRACE**

Up to 200 ceremony chairs