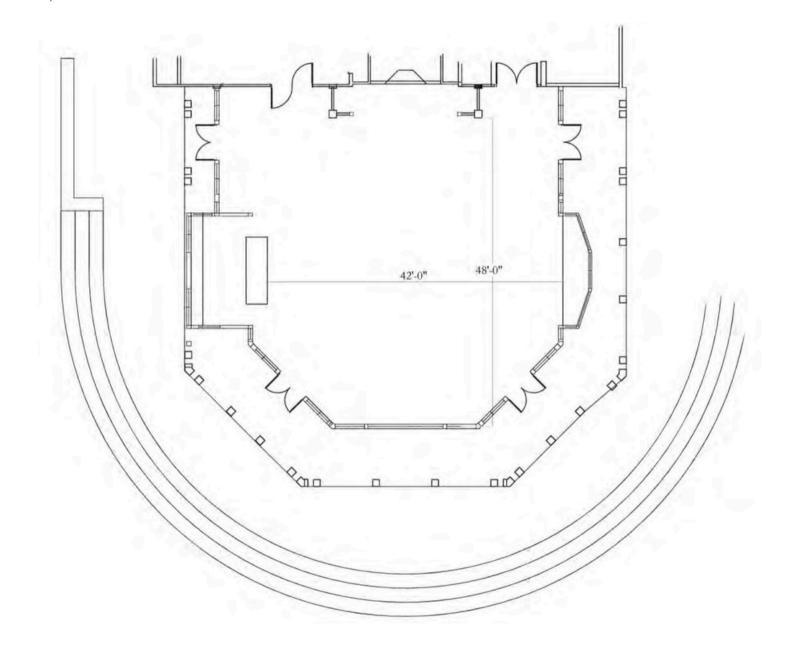

### Floor Plans - The Grand Hall

# Floor Plans - The Grand Hall

#### GRAND CRU BALLROOM

Up to 200 seated dinner with dancing