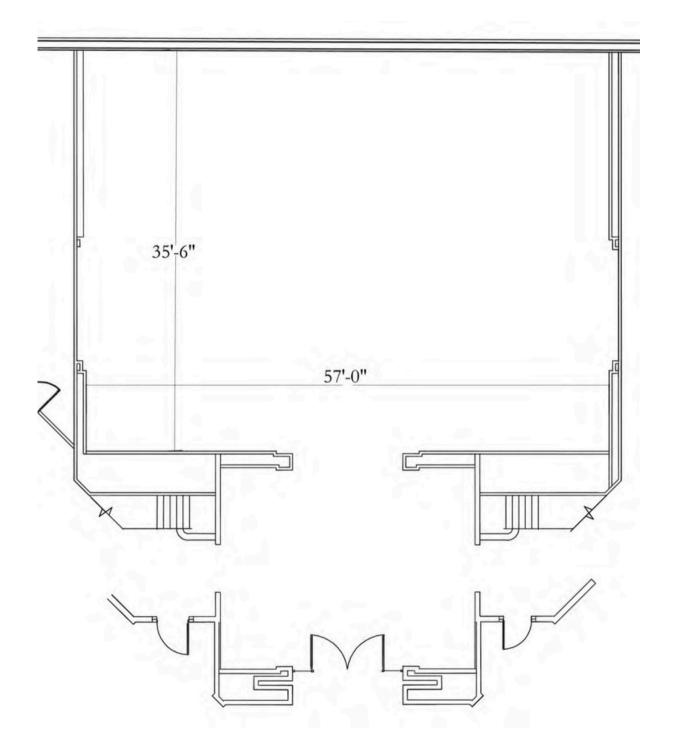

### SPARKLING BALLROOM

Up to 100 seated dinner with dancing; 130 seated dinner only