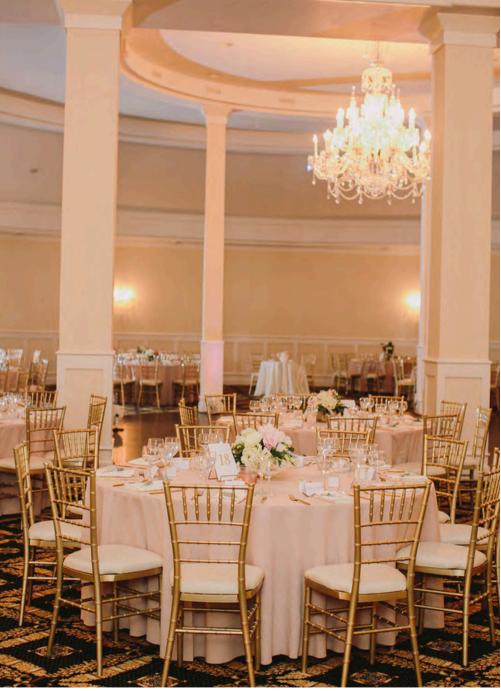

Sparkling & Grand Cru Ballrooms

Forty-foot ceilings | Swarovski crystal chandeliers and sconces

### RESERVE ROOM

Up to 200 cocktails