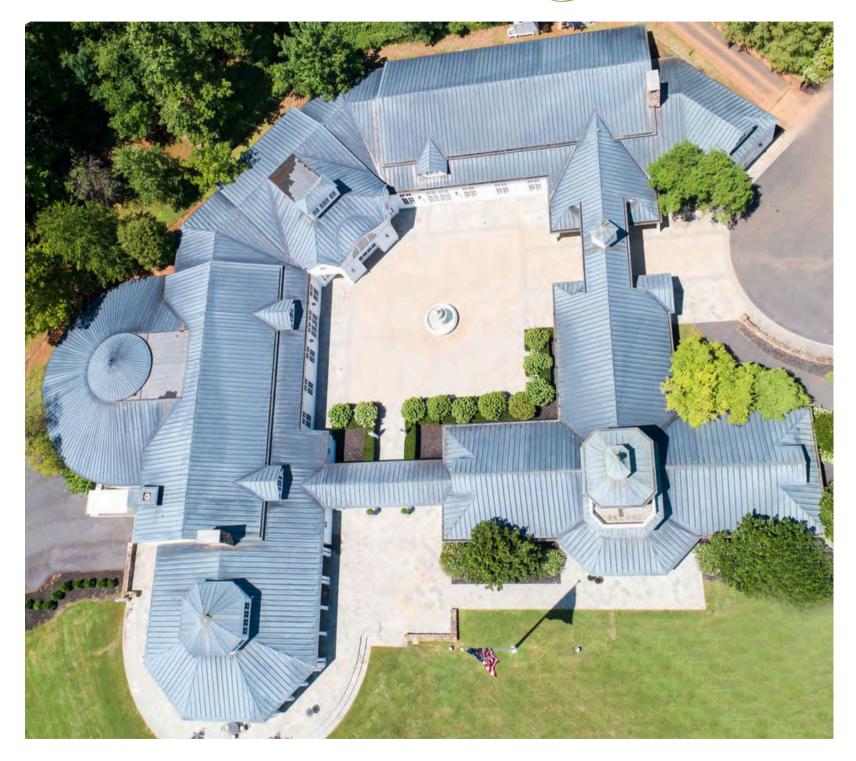

The Grand Hall hosts an array of unique spaces, including two ballrooms and a wrap-around terrace. With a breathtaking landscape of rolling hills, vines, and lakes, your guests will be mesmerized by the unparalleled panorama.

#### **RATES**

Peak season: \$7,500-\$11,500; May-June, September-November Off-season: \$6,500-\$8,500; December-April, July-August

View Grand Hall Floor Plans

"Trump Winery is AMAZING. Our wedding ceremony and reception took place at the Grand Hall at the top of the hill. I truly believe it has the best views in all of Charlottesville." -WeddingWire