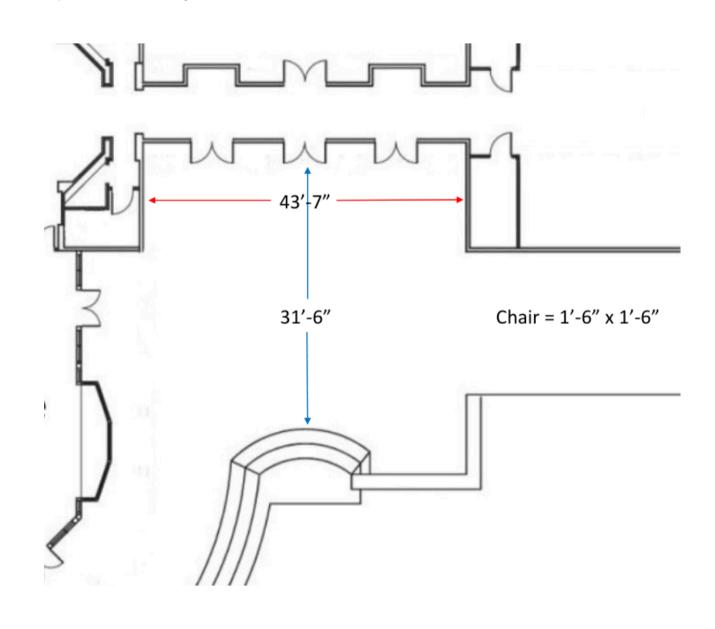

### Floor Plans - The Grand Hall

# Floor Plans - The Grand Hall

### SPARKLING BALLROOM

Up to 100 seated dinner with dancing; 130 seated dinner only