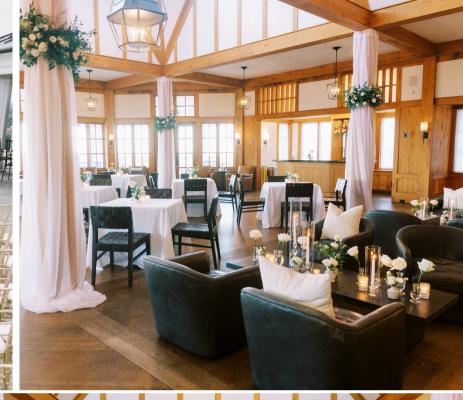

Your venue contract includes exclusive use of:

- The Grand Cru and Sparkling Ballrooms from 12pm until
   11pm
- The Reserve Room with working fireplace for your cocktail hour and reception starting at 5:30pm
- Beautiful bridal suite with a private restroom
- Luxury groom's suite with HDTV
- 20 six-foot round tables
- 10 eight-food banquet tables
- 200 Chiavari ceremony chairs
- 200 folding reception chairs
- 4 decorative wine barrels
- All existing patio furniture
- All equipment in our dedicated catering kitchen
- The Chapel for a two-hour block (subject to availability)

### RESERVE ROOM

Up to 200 cocktails