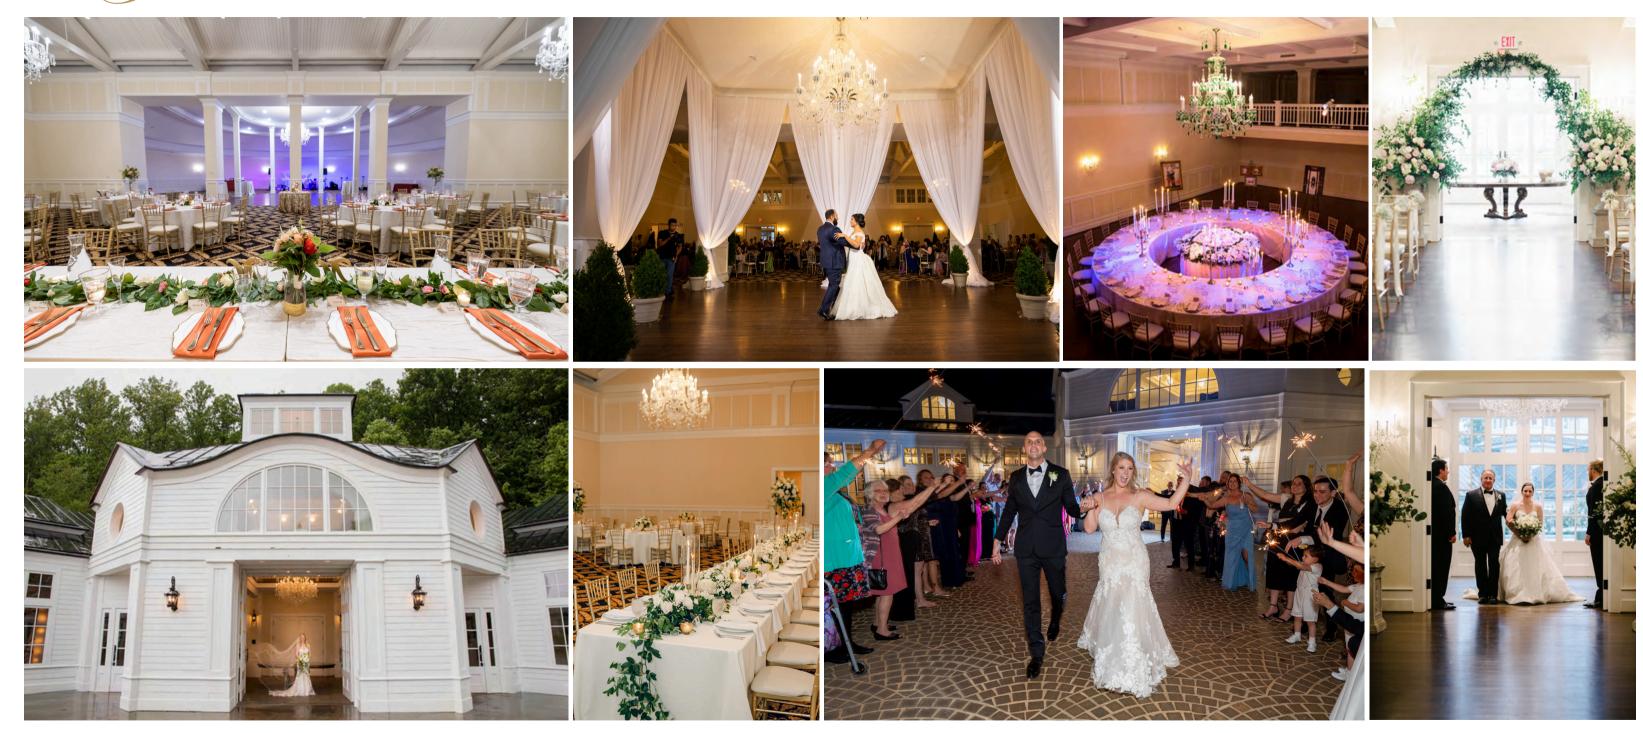

The Grand Hall hosts an array of unique spaces, including two ballrooms and a wrap-around terrace. With a breathtaking landscape of rolling hills, vines, and lakes, your guests will be mesmerized by the unparalleled panorama.

Your venue contract includes exclusive use of:

- The Grand Cru and Sparkling Ballrooms from 12pm until
   11pm
- The Reserve Room with working fireplace for your cocktail hour and reception starting at 5:30pm
- Beautiful bridal suite with a private restroom
- Luxury groom's suite with HDTV
- 20 six-foot round tables
- 10 eight-food banquet tables
- 200 Chiavari ceremony chairs
- 200 folding reception chairs
- 4 decorative wine barrels
- All existing patio furniture
- All equipment in our dedicated catering kitchen
- The Chapel for a two-hour block (subject to availability)