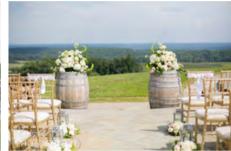

Your venue contract includes exclusive use of:

- The Grand Cru and Sparkling Ballrooms from 12pm until
   11pm
- The Reserve Room with working fireplace for your cocktail hour and reception starting at 5:30pm
- Beautiful bridal suite with a private restroom
- Luxury groom's suite with HDTV
- 20 six-foot round tables
- 10 eight-food banquet tables
- 200 Chiavari ceremony chairs
- 200 folding reception chairs
- 4 decorative wine barrels
- All existing patio furniture
- All equipment in our dedicated catering kitchen
- The Chapel for a two-hour block (subject to availability)

### **OUTDOOR TERRACE**

Up to 200 ceremony chairs