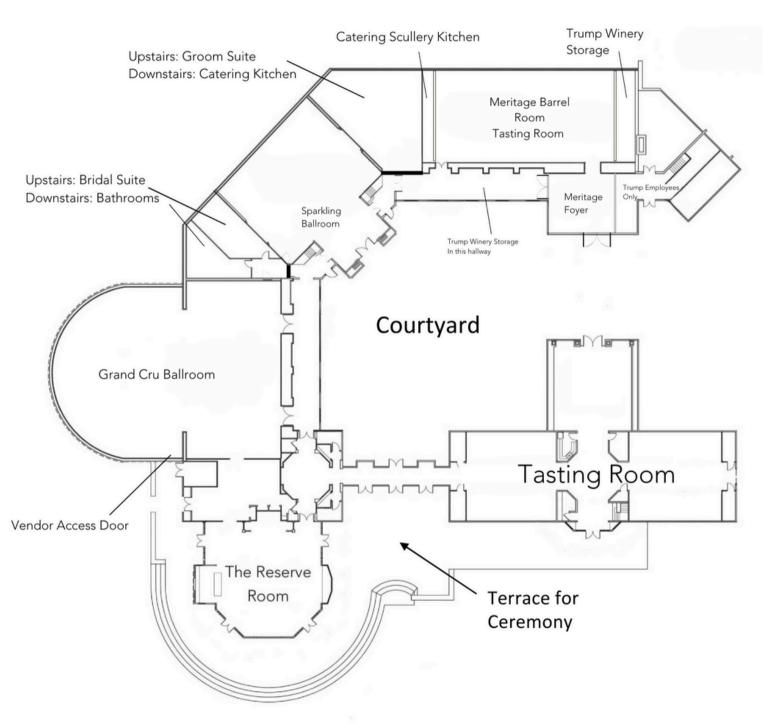

### Floor Plans - The Grand Hall

# Floor Plans - The Grand Hall

Your venue contract includes exclusive use of:

- The Grand Cru and Sparkling Ballrooms from 12pm until
   11pm
- The Reserve Room with working fireplace for your cocktail hour and reception starting at 5:30pm
- Beautiful bridal suite with a private restroom
- Luxury groom's suite with HDTV
- 20 six-foot round tables
- 10 eight-food banquet tables
- 200 Chiavari ceremony chairs
- 200 folding reception chairs
- 4 decorative wine barrels
- All existing patio furniture
- All equipment in our dedicated catering kitchen
- The Chapel for a two-hour block (subject to availability)

Sparkling & Grand Cru Ballrooms

Forty-foot ceilings | Swarovski crystal chandeliers and sconces

#### GRAND CRU BALLROOM

Up to 200 seated dinner with dancing

### SPARKLING BALLROOM

Up to 100 seated dinner with dancing; 130 seated dinner only

### RESERVE ROOM

Up to 200 cocktails

### **OUTDOOR TERRACE**

Up to 200 ceremony chairs