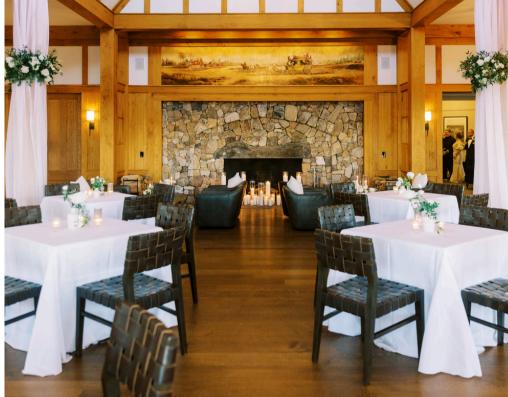

Your venue contract includes exclusive use of:

- The Grand Cru and Sparkling Ballrooms from 12pm until
   11pm
- The Reserve Room with working fireplace for your cocktail hour and reception starting at 5:30pm
- Beautiful bridal suite with a private restroom
- Luxury groom's suite with HDTV
- 20 six-foot round tables
- 10 eight-food banquet tables
- 200 Chiavari ceremony chairs
- 200 folding reception chairs
- 4 decorative wine barrels
- All existing patio furniture
- All equipment in our dedicated catering kitchen
- The Chapel for a two-hour block (subject to availability)

### RESERVE ROOM

Up to 200 cocktails