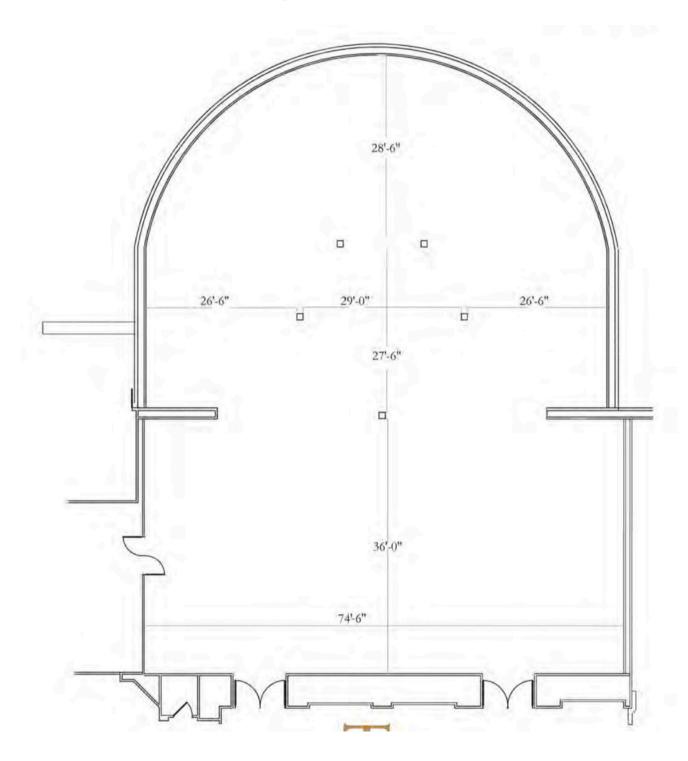

s
- 4 decorative wine barrels
- All existing patio furniture
- All equipment in our dedicated catering kitchen
- The Chapel for a two-hour block (subject to availability)

#### **RATES**

Peak season: \$7,500-\$11,500; May-June, September-November Off-season: \$6,500-\$8,500; December-April, July-August

View Grand Hall Floor Plans













"Trump Winery is AMAZING. Our wedding ceremony and reception took place at the Grand Hall at the top of the hill. I truly believe it has the best views in all of Charlottesville." -WeddingWire



















Sparkling & Grand Cru Ballrooms

Forty-foot ceilings | Swarovski crystal chandeliers and sconces











### Floor Plans - The Grand Hall





# Floor Plans - The Grand Hall

#### GRAND CRU BALLROOM

Up to 200 seated dinner with dancing



### SPARKLING BALLROOM

Up to 100 seated dinner with dancing; 130 seated dinner only



# Floor Plans - The Grand Hall

### RESERVE ROOM

Up to 200 cocktails



### **OUTDOOR TERRACE**

Up to 200 ceremony chairs