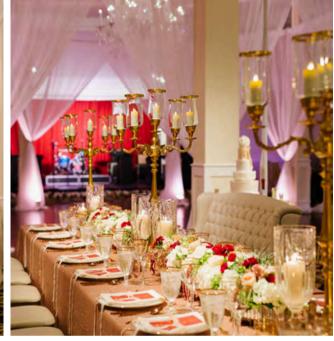

Sparkling & Grand Cru Ballrooms

Forty-foot ceilings | Swarovski crystal chandeliers and sconces

### SPARKLING BALLROOM

Up to 100 seated dinner with dancing; 130 seated dinner only