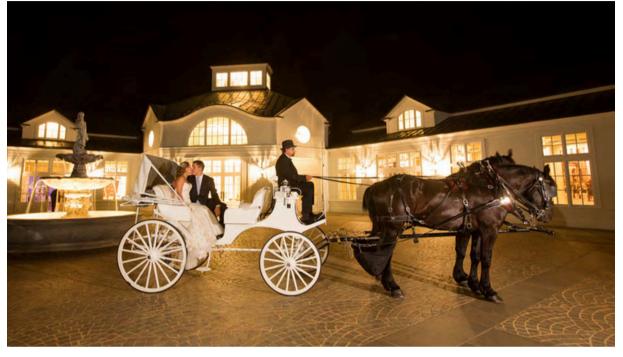

The Grand Hall hosts an array of unique spaces, including two ballrooms and a wrap-around terrace. With a breathtaking landscape of rolling hills, vines, and lakes, your guests will be mesmerized by the unparalleled panorama.

Your venue contract includes exclusive use of:

- The Grand Cru and Sparkling Ballrooms from 12pm until
   11pm
- The Reserve Room with working fireplace for your cocktail hour and reception starting at 5:30pm
- Beautiful bridal suite with a private restroom
- Luxury groom's suite with HDTV
- 20 six-foot round tables
- 10 eight-food banquet tables
- 200 Chiavari ceremony chairs
- 200 folding reception chairs
- 4 decorative wine barrels
- All existing patio furniture
- All equipment in our dedicated catering kitchen
- The Chapel for a two-hour block (subject to availability)