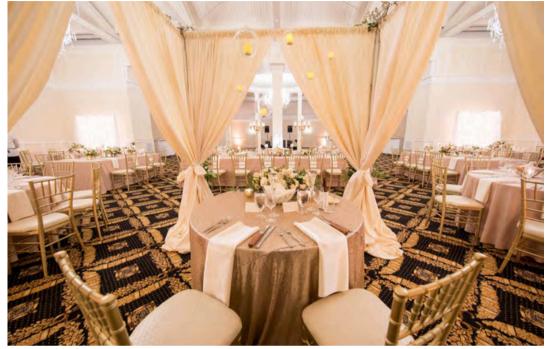

The Grand Hall hosts an array of unique spaces, including two ballrooms and a wrap-around terrace. With a breathtaking landscape of rolling hills, vines, and lakes, your guests will be mesmerized by the unparalleled panorama.

Sparkling & Grand Cru Ballrooms

Forty-foot ceilings | Swarovski crystal chandeliers and sconces