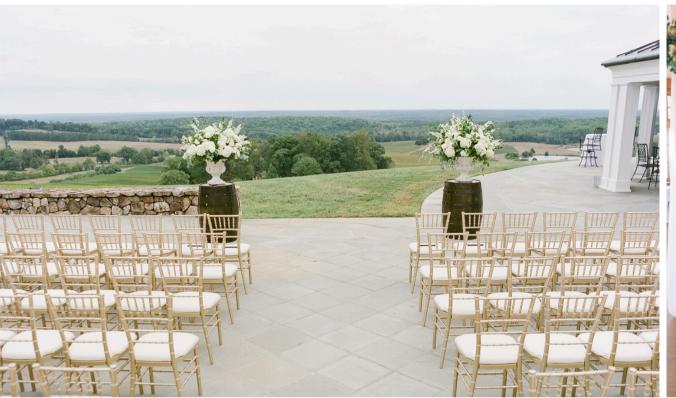

The Grand Hall hosts an array of unique spaces, including two ballrooms and a wrap-around terrace. With a breathtaking landscape of rolling hills, vines, and lakes, your guests will be mesmerized by the unparalleled panorama.

Your venue contract includes exclusive use of:

- The Grand Cru and Sparkling Ballrooms from 12pm until
   11pm
- The Reserve Room with working fireplace for your cocktail hour and reception starting at 5:30pm
- Beautiful bridal suite with a private restroom
- Luxury groom's suite with HDTV
- 20 six-foot round tables
- 10 eight-food banquet tables
- 200 Chiavari ceremony chairs
- 200 folding reception chairs
- 4 decorative wine barrels
- All existing patio furniture
- All equipment in our dedicated catering kitchen
- The Chapel for a two-hour block (subject to availability)

### **OUTDOOR TERRACE**

Up to 200 ceremony chairs